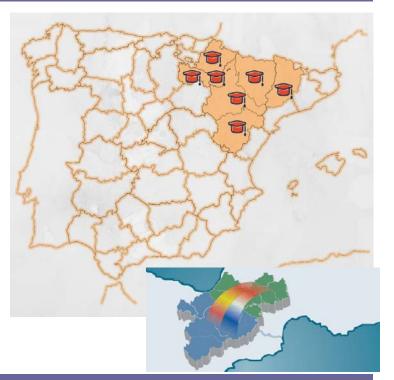

# **Regional Dimension**

✓ 4 Spanish Public Universities in the Ebros' River Valley

✓ 4 Spanish regions (Aragón, Navarra, Rioja, Lleida)

| N. Students (total)                | 58.724 |
|------------------------------------|--------|
| N. Doctorate students              | 3.729  |
| Master degrees                     | 131    |
| Doctoral degrees                   | 72     |
| Teaching and Research Staff        | 5.542  |
| Technical and Administrative Staff | 2.949  |
| Research Groups                    | 476    |

### ✓ EBRoS Cross-border campus)